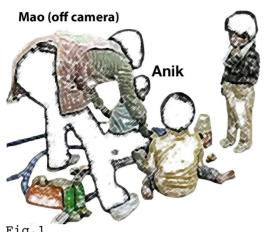

```
01 TEA: |#.h > dai jobu? Aniiku. < fine NAME

Are you okay, Anik?

tea | both hands on ANI, lifts him up off floor fig #1 | walking away from scene
```

```
Fig.1
02
    TEA:
           |a:ra::::::
             oh.my
             Oh my
            both hands on ANI, turns him to face TEA--\rightarrow
    tea
    mao
            walking away
03
    TEA:
           | ↑bikkuri | #shicha | tta | #ne:::::.
             surprise do-ASP-PST
           You were surprised, right.
                  -----|rubbing ANI's left side and back---
    tea
    fig
                      #2-a
                                     #2-b
    ani
                               turns head right
            facing teacher
04
    TEA:
           | \^hontoo
                               |ni::::.
             really
             really.
    tea
           ---rubbing ANI-- turns her gaze towards MAO--->
    ani
           #turns head left rotates upper torso towards back wall
    fig
            #2-c
```