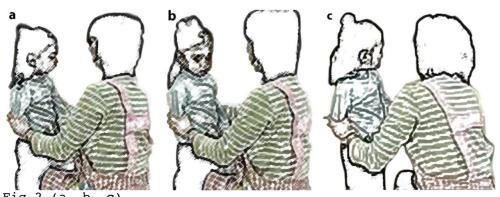

a::::::
             oh.my
             Oh my
            both hands on ANI, turns him to face TEA--\rightarrow
    tea
    mao
            walking away
03
    TEA:
           | ↑bikkuri | #shicha | tta | #ne:::::.
             surprise do-ASP-PST
           You were surprised, right.
                  -----|rubbing ANI's left side and back---
    tea
    fig
                      #2-a
                                     #2-b
    ani
                               turns head right
            facing teacher
04
    TEA:
           | \^hontoo
                               |ni::::.
             really
             really.
    tea
           ---rubbing ANI-- turns her gaze towards MAO--->
    ani
           #turns head left rotates upper torso towards back wall
    fig
            #2-c
```



Fig. 2 (a, b, c)
05 tea releases touch of ANI; pursues MAO who has walked away