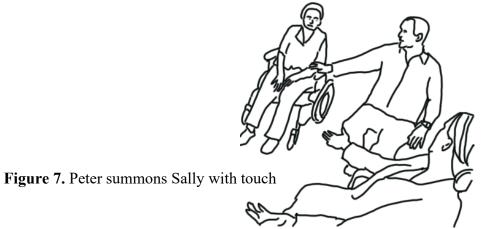

1 +Δ•(0.7) •(0.5)Δ (1.0) # (1.0) a pet •gz Sally---•taps Sally's #arm three times b sal >> Δgz screen-----Δgz Peter-> c fac >>+gz Peter and Sally->>(opens hands outwards as per OSI)) d fig #Figure 7

| 2 Pet<br>a pet<br>b sal<br>c fac          | <pre>can you•do it↑ •*(0.5)△+ *(0.7) +△<br/>•points screen•*gz screen*gz Sally-&gt;</pre>                                                                                                                   |
|-------------------------------------------|-------------------------------------------------------------------------------------------------------------------------------------------------------------------------------------------------------------|
| <b>3 Osi</b><br>a sal<br>b pet<br>c pet   | <pre>(0.7)∆(0.5)*• go:od=we're*going to*move on to just our wrist=<br/>-&gt;∆gz screen-&gt; ((does not move her arms))<br/>-&gt;*gz screen*gz Fac*gz screen-&gt;<br/>•moves hands acc to OSI-&gt;&gt;</pre> |
| <b>4 Osi</b><br>a osi<br>b fac            | <pre>=wrists+ can you take©one hand +(0.3) and©circle↑</pre>                                                                                                                                                |
| <b>5 Fac</b><br>a fac<br>b pet<br>c sal   | <pre>•+can you ∆circle your hand•Sally↑<br/>+gz Sally, extends hand twd Sally, circles wrist-&gt;&gt;<br/>•gz fac, circles wrist-&gt;&gt; •gz Sally-&gt;&gt;</pre>                                          |
| 6 Sal<br>7 Fac<br>a sal<br>b sal<br>c sal | (3.3)<br>pardon,<br><u>can you circle your hand &amp; like this</u> (1.7) A#<br>Agz to own hand->><br>A#circles wrist<br>#Figure 8<br>Figure 8. Sally circles her wrist                                     |