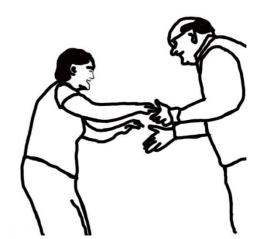

igure 15. Staff 2 walks past Pat's open arm

```
2
           (0.5)*\triangle(0.6)+(0.3)
                *links Pat L
a st2
b st1
                        +links Pat R
                 \Deltalowers wrong arm \Deltasteps through ((gets stuck))
c pat
3
           (0.5)*+\Delta (0.3)*+ (0.5)*(0.5)\Delta#
                *lets go *turns--*claps to beat->
a st2
b st1
                 +lets go +steps to beat->>
                  \Deltaturns, gz Staff 1---\Deltasteps to beat->
c pat
d fig
                                           #Figure 16
      Figure 16. Staff 1 and Pat march to the beat
```

(3.0) (0.2)+(0.5)Δ (0.8) (1.2)Δ#

->+gaze floor, claps hands->>

->Δgz to Dave---Δ#walks to Dave->

#Figure 17

a st1

b pat
c fig



Figure 17. Pat walks to Dave



Figure 18a. Pat extends arms to Dave



Figure 18b. Pat and Dave grasp hands