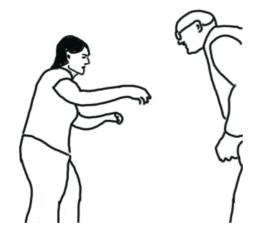

(3.0) (0.2)+(0.5)Δ (0.8) (1.2)Δ#

->+gaze floor, claps hands->>

->Δgz to Dave---Δ#walks to Dave->

#Figure 17

a st1

b pat
c fig

Figure 17. Pat walks to Dave

Figure 18a. Pat extends arms to Dave