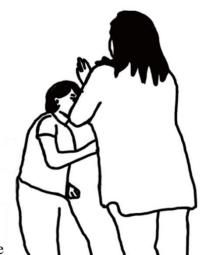

(3.0) (0.2)+(0.5)Δ (0.8) (1.2)Δ#

->+gaze floor, claps hands->>

->Δgz to Dave---Δ#walks to Dave->

#Figure 17

a st1

b pat
c fig

Figure 17. Pat walks to Dave

Figure 18a. Pat extends arms to Dave