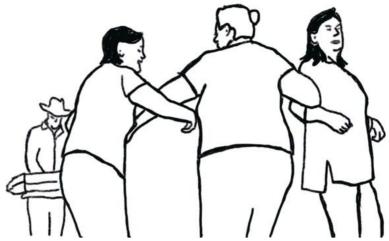

Figure 15. Staff 2 walks past Pat's open arm

```
2
           (0.5)*\triangle(0.6)+(0.3)
                *links Pat L
a st2
b st1
                        +links Pat R
                 \Deltalowers wrong arm \Deltasteps through ((gets stuck))
c pat
3
           (0.5)*+\Delta (0.3)*+ (0.5)*(0.5)\Delta#
                *lets go *turns--*claps to beat->
a st2
b st1
                 +lets go +steps to beat->>
                  \Deltaturns, gz Staff 1---\Deltasteps to beat->
c pat
d fig
                                           #Figure 16
      Figure 16. Staff 1 and Pat march to the beat
```